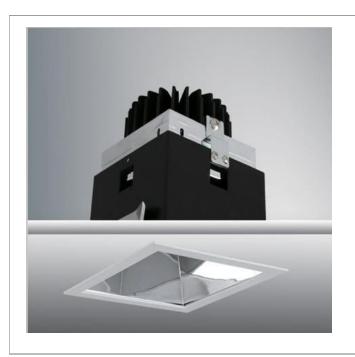

## 5-INCH SQUARE ARCHITECTRUAL RECESSED, 24W LED

## **Product Specifications**

Collection: Fundamentals Item No.: 21970-016
Height: 7.5"
Length: 5.5"

Est. Shipping Weight: 4.13 lbs

No. of Bulbs: 1 lnc.

Bulb Wattage: 24 watts

Bulb Type: LED BRIDGELUX 💯

Bulb Base: LED
Bulb Voltage: 120 volts