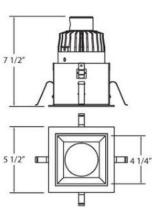

## **Product Specifications**

Collection: Fundamentals Item No.: 21970-016
Height: 7.5"
Length: 5.5"

Est. Shipping Weight: 4.13 lbs

No. of Bulbs: 1 lnc.

Bulb Wattage: 24 watts

Bulb Type: LED BRIDGELUX 💯

Bulb Base: LED
Bulb Voltage: 120 volts