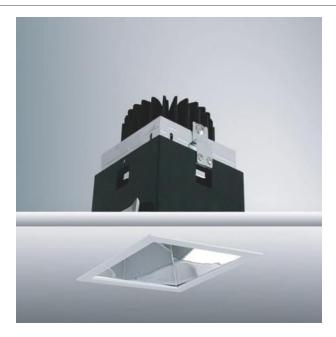

## 4-INCH SQUARE ARCHITECTRUAL RECESSED, 13W LED

## **Product Specifications**

Collection: Fundamentals Item No.: 21968-013
Height: 6.5"

Length: 4.31"
Est. Shipping Weight: 3.73 lbs
No. of Bulbs: 1 lnc.
Bulb Wattage: 13 watts

Bulb Type: LED BRIDGELUX 949