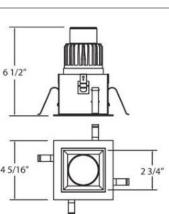

## **Product Specifications**

Collection: Fundamentals Item No.: 21968-013
Height: 6.5"

Length: 4.31"
Est. Shipping Weight: 3.73 lbs
No. of Bulbs: 1 lnc.
Bulb Wattage: 13 watts

Bulb Type: LED BRIDGELUX 949