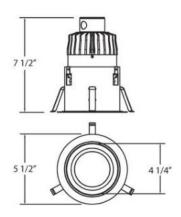

## **Product Specifications**

| Collection:<br>Item No.:<br>Height:<br>Diameter:<br>Est. Shipping Weight:<br>No. of Bulbs:<br>Bulb Wattage:<br>Bulb Type:<br>Bulb Base | Fundamentals<br>21811-012<br>7.5"<br>5.5"<br>4.32 lbs<br>1 lnc.<br>24 watts<br>LED BRIDGELUX |
|----------------------------------------------------------------------------------------------------------------------------------------|----------------------------------------------------------------------------------------------|
| Bulb Type:                                                                                                                             | LED BRIDGELUX Val                                                                            |
| Bulb Base:                                                                                                                             | LED                                                                                          |
| Bulb Voltage:                                                                                                                          | 120 volts                                                                                    |