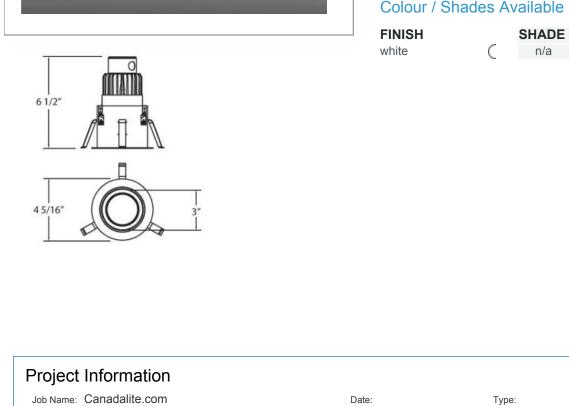

## **4-INCH ROUND ARCH RECESSED, 13W LED**

## **Product Specifications**

| Collection:           | Fundamentals                 |
|-----------------------|------------------------------|
| Item No.:             | 21809-019                    |
| Height:               | 6.5"                         |
| Diameter:             | 4.31"                        |
| Est. Shipping Weight: | 3.56 lbs                     |
| No. of Bulbs:         | 1 lnc.                       |
| Bulb Wattage:         | 13 watts                     |
| Bulb Type:            | LED BRIDGELUX <sup>wee</sup> |
| Bulb Base:            | LED                          |
| Bulb Base:            | LED                          |
| Bulb Voltage:         | 120 volts                    |

## **Options Available**

| ITEM CODE | FINISH | SHADE |
|-----------|--------|-------|
| 21809-019 | white  | n/a   |

## Colour / Shades Available

Eurofase