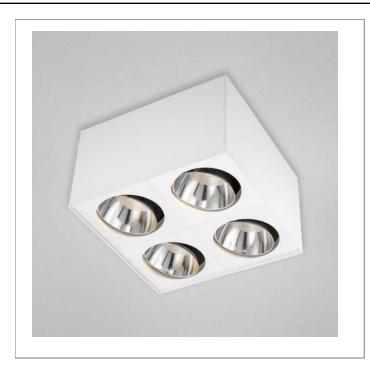

## **4LT SQUARE SURFACE MOUNT, 13W LED**

## **Product Specifications**

Collection: Fundamentals Item No.: 24564-014 Width: 12"

Length: 12" 11.88 lbs

Est. Shipping Weight: No. of Bulbs: No. of Bulbs: 4 Inc.
Bulb Wattage: 13 watts
Bulb Type: LED BRIDGELUX

Bulb Base: LED Bulb Voltage: 120 volts

## **Options Available**

| ITEM CODE | FINISH | SHADE |
|-----------|--------|-------|
| 24564-014 | white  | n/a   |

## Colour / Shades Available

| FINISH | SHADE |  |
|--------|-------|--|
| white  | n/a   |  |

| 7 1/8" |  |             |  |
|--------|--|-------------|--|
| -      |  | 12"         |  |
| 12"    |  | (in)        |  |
| Ī      |  | <b>((a)</b> |  |