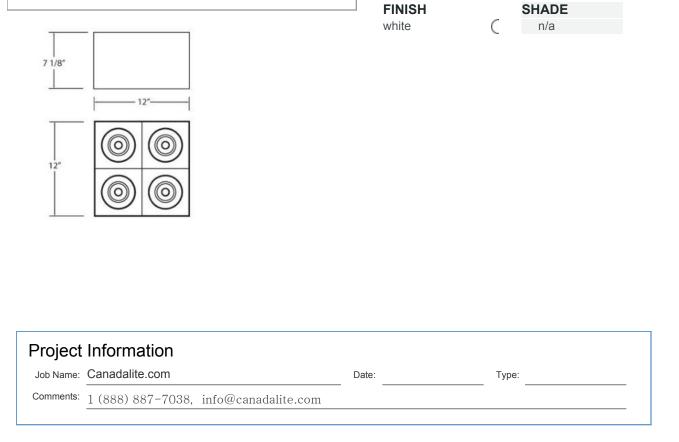

## **Product Specifications**

| Collection:           | Fundamentals       |
|-----------------------|--------------------|
| Item No.:             | 24563-017          |
| Width:                | 12"                |
| Length:               | 12"                |
| Est. Shipping Weight: | 12.01 lbs          |
| No. of Bulbs:         | 4 Inc.             |
| Bulb Wattage:         | 24 watts           |
| Bulb Type:            | LED BRIDGELUX 9449 |
| Bulb Base:            | LED                |
| Bulb Voltage:         | 120 volts          |
|                       |                    |