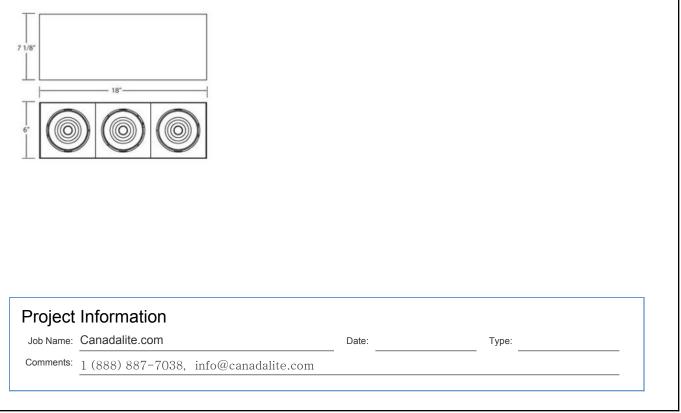

## **Product Specifications**

| Collection:           | Fundamentals             |
|-----------------------|--------------------------|
| Item No.:             | 24562-010                |
| Width:                | 6"                       |
| Length:               | 18"                      |
| Est. Shipping Weight: | 10.16 lbs                |
| No. of Bulbs:         | 3 lnc.                   |
| Bulb Wattage:         | 13 watts                 |
| Bulb Type:            | LED BRIDGELUX <b>***</b> |
| 5                     |                          |