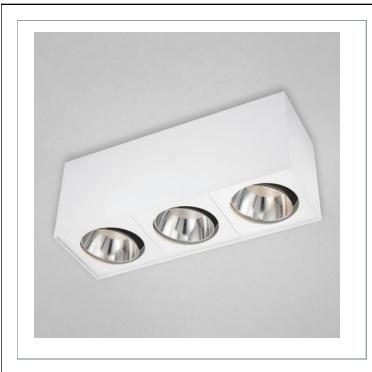

## **3LT SURFACE MOUNT, 24W LED**

## **Product Specifications**

Collection: Fundamentals Item No.: 24561-013

Width: 6" Length: 18"

Est. Shipping Weight:
No. of Bulbs:
Bulb Wattage:
Bulb Type:
Bulb Page:
Bulb

Bulb Base: LED Bulb Voltage: 120 volts

## **Options Available**

| ITEM CODE | FINISH | SHADE |
|-----------|--------|-------|
| 24561-013 | white  | n/a   |