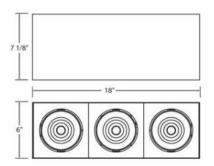

## **Product Specifications**

Collection: Fundamentals Item No.: 24561-013

Width: 6" Length: 18"

Est. Shipping Weight:
No. of Bulbs:
Bulb Wattage:
Bulb Type:
Bulb Page:
Bulb

Bulb Base: LED Bulb Voltage: 120 volts