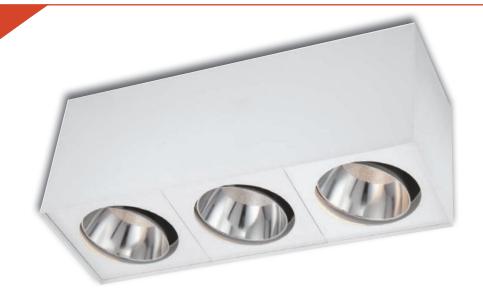

# **3-LIGHT MULTI COMBO LED**

# 24562-010 - 13W

3 x 13 WATT

BRIDGELUX LED

2790 (Im) - Lumens

3000K - Kelvins

50,000 (Hrs) LED Life

20° Light Beam Angle

30° Horizontal Adjustment

85+ CRI

Dimmable LED Driver Included

White Finish

120V Input

### 24561-013 - 24W

3 x 24 WATT

**BRIDGELUX LED** 

6000 (Im) - Lumens

3000K - Kelvins

50,000 (Hrs) LED Life

20° Light Beam Angle

30° Horizontal Adjustment