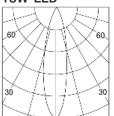

# 13W-LED

| h(m) | D(m)  | E(lx) |
|------|-------|-------|
|      | 20^   |       |
| 0.5  | 0.213 | 28575 |
| 1    | 0.426 | 7144  |
| 2    | 0.852 | 1786  |
| 3    | 1.278 | 793   |
| 4    | 1.704 | 446   |