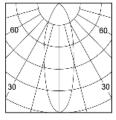

#### **24W-LED**

| h(m) | D(m) | E(l×) |
|------|------|-------|
|      | 20 ^ |       |
| 1    | 0.31 | 4726  |
| 2    | 0.62 | 1181  |
| 3    | 0.92 | 525.1 |
| 4    | 1.23 | 295.4 |
| 5    | 1.54 | 189   |