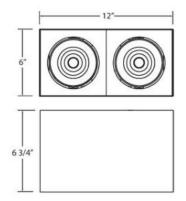

## **Product Specifications**

Collection: Fundamentals Item No.: 24560-016 Width: 6"

Est. Shipping Weight: 7.92 lbs
No. of Bulbs: 2 lnc.
Bulb Wattage: 13 watts
Bulb Type: LED BRIDGELUX Properties
Bulb Voltage: 120 voltage