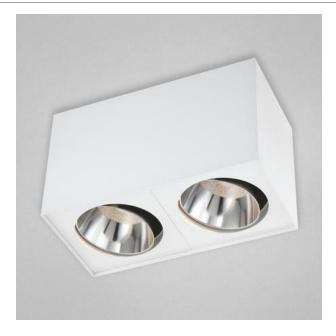

## **2LT SURFACE MOUNT, 13W LED**

## **Product Specifications**

Collection: Fundamentals Item No.: 24560-016 Width: 6"

Est. Shipping Weight: 7.92 lbs
No. of Bulbs: 2 lnc.
Bulb Wattage: 13 watts
Bulb Type: LED BRIDGELUX Properties
Bulb Voltage: 120 voltage