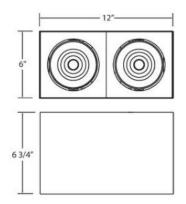

## **Product Specifications**

Collection: Fundamentals Item No.: 24559-010 Width: 6"

Est. Shipping Weight: 7.96 lbs
No. of Bulbs: 2 lnc.
Bulb Wattage: 24 watts
Bulb Type: LED BRIDGELUX Published: 120 voltage: 120 voltage