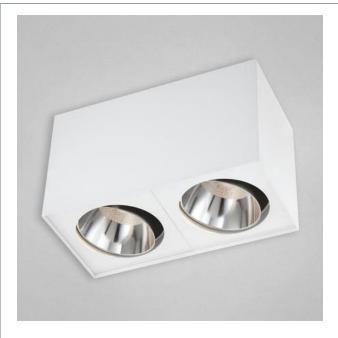

## **2LT SURFACE MOUNT, 24W LED**

## **Product Specifications**

Collection: Fundamentals Item No.: 24559-010 Width: 6"

Est. Shipping Weight: 7.96 lbs
No. of Bulbs: 2 lnc.
Bulb Wattage: 24 watts
Bulb Type: LED BRIDGELUX Published: 120 voltage: 120 voltage