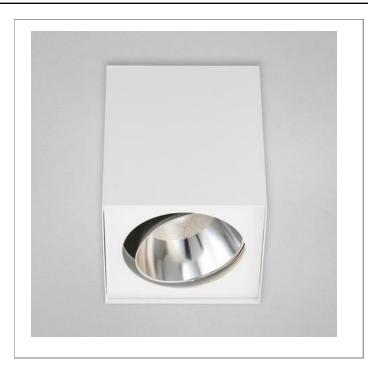

## **1LT SURFACE MOUNT, 13W LED**

## **Product Specifications**

Collection: Fundamentals Item No.: 24558-013 Width: 6"

Widtn: 6"
Length: 6"
Est. Shipping Weight: 5.90 lbs
No. of Bulbs: 1 lnc.
Bulb Wattage: 13 watts
Bulb Type: LED BRIDGELUX Bulb Voltage: 120 volts

## **Options Available**

| ITEM CODE | FINISH | SHADE |
|-----------|--------|-------|
| 24558-013 | white  | n/a   |