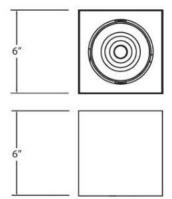

## **Product Specifications**

Collection: Fundamentals Item No.: 24558-013 Width: 6"

Widtn: 6"
Length: 6"
Est. Shipping Weight: 5.90 lbs
No. of Bulbs: 1 lnc.
Bulb Wattage: 13 watts
Bulb Type: LED BRIDGELUX Bulb Voltage: 120 volts