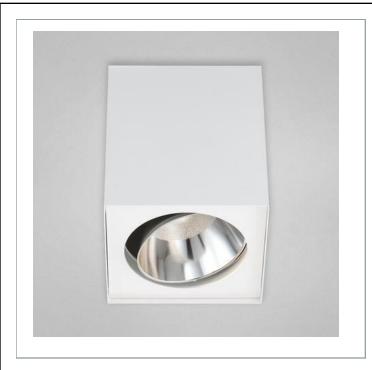

## **1LT SURFACE MOUNT, 24W LED**

## **Product Specifications**

Collection: Fundamentals Item No.: 24557-016

Width: 6" Length: 6"

Est. Shipping Weight: 5.90 lbs

No. of Bulbs: 1 Inc.

Bulb Wattage: 24 watts

Bulb Type: LED BRIDGELUX Public Street Stre

## **Options Available**

| ITEM CODE | FINISH | SHADE |  |
|-----------|--------|-------|--|
| 24557-016 | white  | n/a   |  |

## Colour / Shades Available

| FINISH | SHADE |  |
|--------|-------|--|
| white  | C n/a |  |

| Project Information |                                       |       |       |  |  |
|---------------------|---------------------------------------|-------|-------|--|--|
| Job Name:           | Canadalite.com                        | Date: | Туре: |  |  |
| Comments:           | 1 (888) 887-7038, info@canadalite.com |       |       |  |  |