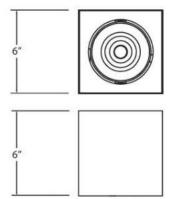

## **Product Specifications**

Collection: Fundamentals Item No.: 24557-016

Width: 6" Length: 6"

Est. Shipping Weight: 5.90 lbs

No. of Bulbs: 1 Inc.

Bulb Wattage: 24 watts

Bulb Type: LED BRIDGELUX Public Street Stre