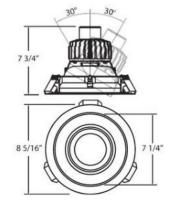

## **Product Specifications**

| Collection:           | Illuminations     |
|-----------------------|-------------------|
| Item No.:             | 21868-016         |
| Height:               | 7.75"             |
| Diameter:             | 8.31"             |
| Est. Shipping Weight: | 5.81 lbs          |
| No. of Bulbs:         | 1 Inc.            |
| Bulb Wattage:         | 24 watts          |
| Bulb Type:            | LED BRIDGELUX 944 |
| Bulb Base:            | LED               |
| Bulb Voltage:         | 120 volts         |
|                       |                   |