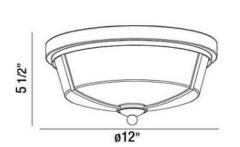

## **Product Specifications**

| Collection:<br>Item No.:<br>Height: | Illuminations<br>26636-023<br>5.5" |      |
|-------------------------------------|------------------------------------|------|
| Diameter:                           | 12"                                |      |
| Est. Shipping Weight:               | 5.72 lbs                           |      |
| No. of Bulbs:                       | 2 Inc.                             |      |
| Bulb Wattage:                       | 8 watts                            |      |
| Bulb Type:                          | LED 2700K 1300lm<br>DIM            | ¢.ee |
| Bulb Base:                          | 2x8W LED                           |      |
| Bulb Voltage:                       | 120 volts                          |      |
|                                     |                                    |      |