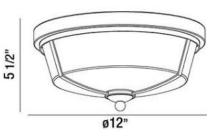

## **Product Specifications**

Collection: Illuminations Item No.: 26636-016 Height: 5.5" Diameter: 12"

Est. Shipping Weight: 5.72 lbs
No. of Bulbs: 2 lnc.
Bulb Wattage: 8 watts

Bulb Type: LED 2700K 1300lm