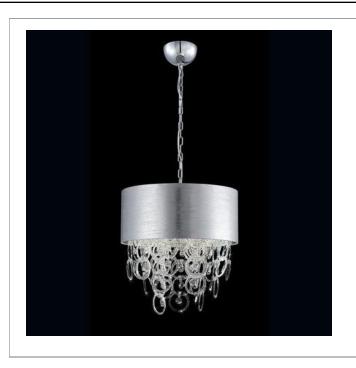

33 West Beaver Creek Road Richmond Hill Ontario Canada L4B 1L8

**8** 800.660.5391

<u>=</u>, 800.660.5390

→ info@eurofase.com

www.eurofase.com

Patterned silver shade housing pressed fracco glass ringlets

# JURA, 4-LIGHT CHANDELIER

### **Product Specifications**

Collection: Illuminations Item No.: 26603-018 Height: 20" Chain / Cord Length: 72" Diameter: 17.75" Est. Shipping Weight: 17.16 lbs No. of Bulbs: Bulb Wattage: 40 watts Bulb Type: B10 € Bulb Base: E12 Bulb Voltage: 120 volts