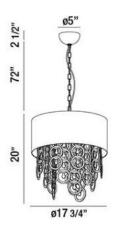

### **Product Specifications**

Collection: Illuminations Item No.: 26603-018 Height: 20" Chain / Cord Length: 72" Diameter: 17.75" Est. Shipping Weight: 17.16 lbs No. of Bulbs: Bulb Wattage: 40 watts Bulb Type: B10 € Bulb Base: E12 Bulb Voltage: 120 volts