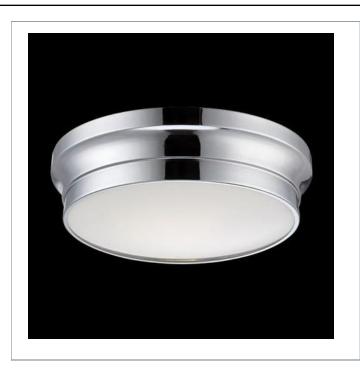

33 West Beaver Creek Road Richmond Hill Ontario Canada L4B 1L8

800.660.5391

800.660.5390

↑ info@eurofase.com

www.eurofase.com

LED flushmount with blown opal glass diffuser and decorative base

### JANE, 1-LIGHT LED **FLUSHMOUNT**

### **Options Available**

| ITEM CODE | FINISH       | SHADE               |
|-----------|--------------|---------------------|
| 26634-029 | satin nickel | opal white<br>glass |
| 26634-012 | bronze       | opal white<br>glass |
| 26634-036 | chrome       | opal white<br>glass |

#### Colour / Shades Available

| FINISH       | SHADE            |
|--------------|------------------|
| satin nickel | opal white glass |
| bronze       | opal white glass |
| chrome       | opal white glass |