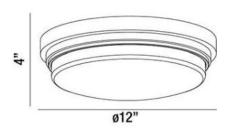

# **Product Specifications**

Collection: Illuminations Item No.: 26634-036 Height: 4" Diameter: 12"

Est. Shipping Weight: No. of Bulbs: 3.63 lbs 1 Inc. Bulb Wattage: 12 watts

LED 2700K 1000lm

Bulb Type: DIM Bulb Base: 1x12W LED Bulb Voltage: 120 volts