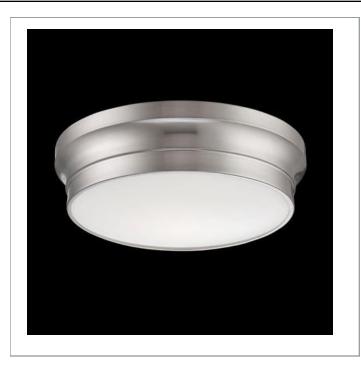

33 West Beaver Creek Road Richmond Hill Ontario Canada L4B 1L8

**8** 800.660.5391

<u>=</u>, 800.660.5390

↑ info@eurofase.com

www.eurofase.com

LED flushmount with blown opal glass diffuser and decorative base

# JANE, 1-LIGHT LED FLUSHMOUNT

## **Product Specifications**

Collection: Illuminations Item No.: 26634-029 Height: 4"

Diameter: 12"
Est. Shipping Weight: 3.63 lbs
No. of Bulbs: 1 lnc.
Bulb Wattage: 12 watts

Bulb Type: LED 2700K 1000lm 9