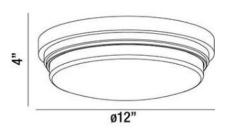

## **Product Specifications**

Collection: Illuminations Item No.: 26634-029 Height: 4"

Diameter: 12"
Est. Shipping Weight: 3.63 lbs
No. of Bulbs: 1 lnc.
Bulb Wattage: 12 watts

Bulb Type: LED 2700K 1000lm 9