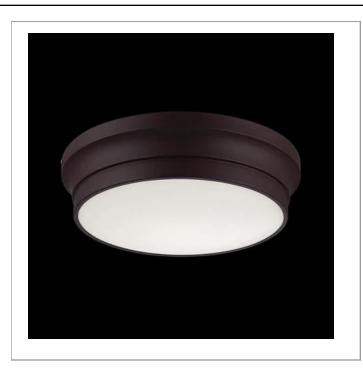

33 West Beaver Creek Road Richmond Hill Ontario Canada L4B 1L8

**8** 800.660.5391

<u>=</u>, 800.660.5390

⁴ info@eurofase.com

www.eurofase.com

LED flushmount with blown opal glass diffuser and decorative base

# JANE, 1-LIGHT LED FLUSHMOUNT

## **Product Specifications**

Collection: Illuminations Item No.: 26634-012 Height: 4"

Diameter: 12"
Est. Shipping Weight: 3.63 lbs
No. of Bulbs: 1 lnc.
Bulb Wattage: 12 watts

Bulb Type: LED 2700K 1000lm