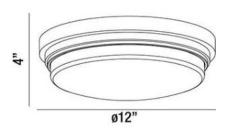

## **Product Specifications**

Collection: Illuminations Item No.: 26634-012 Height: 4"

Diameter: 12"
Est. Shipping Weight: 3.63 lbs
No. of Bulbs: 1 lnc.
Bulb Wattage: 12 watts

Bulb Type: LED 2700K 1000lm