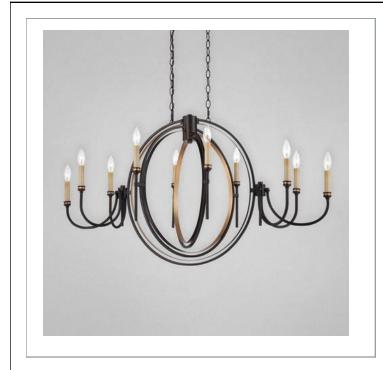

#### INFINITY , 10-LIGHT OVAL CHANDELIER

### **Product Specifications**

| Collection:           | Illuminations |
|-----------------------|---------------|
| Item No.:             | 25648-010     |
| Height:               | 24.25"        |
| Chain / Cord Length:  | 180"          |
| Width:                | 21.25"        |
| Length:               | 44.75"        |
| Est. Shipping Weight: | 38.41 lbs     |
| No. of Bulbs:         | 10            |
| Bulb Wattage:         | 60 watts      |
| Bulb Type:            | B10 🔍         |
| Bulb Base:            | E12           |
| Bulb Voltage:         | 120 volts     |

#### **Options Available**

| ITEM CODE | FINISH                            | SHADE |  |
|-----------|-----------------------------------|-------|--|
| 25648-010 | oil rubbed<br>bronze/gold<br>leaf | n/a   |  |

## Colour / Shades Available

FINISH oil rubbed bronze/gold leaf SHADE n/a