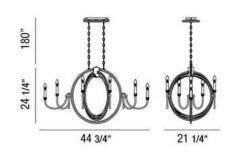

### **Product Specifications**

| Collection:           | Illuminations |
|-----------------------|---------------|
| Item No.:             | 25648-010     |
| Height:               | 24.25"        |
| Chain / Cord Length:  | 180"          |
| Width:                | 21.25"        |
| Length:               | 44.75"        |
| Est. Shipping Weight: | 38.41 lbs     |
| No. of Bulbs:         | 10            |
| Bulb Wattage:         | 60 watts      |
| Bulb Type:            | B10 🔍         |
| Bulb Base:            | E12           |
| Bulb Voltage:         | 120 volts     |