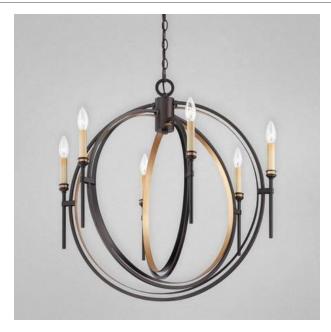

## INFINITY, 6-LIGHT CHANDELIER

## **Product Specifications**

Collection:

Item No.: 25647-013
Height: 27"
Chain / Cord Length: 72"
Diameter: 26.75"
Est. Shipping Weight: 26.03 lbs
No. of Bulbs: 6
Bulb Wattage: 60 watts
Bulb Type: B10
Bulb Base: E12
Bulb Voltage: 120 volts

## **Options Available**

| ITEM CODE | FINISH                            | SHADE |
|-----------|-----------------------------------|-------|
| 25647-013 | oil rubbed<br>bronze/gold<br>leaf | n/a   |

Illuminations