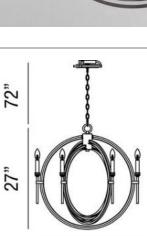

## **Product Specifications**

Collection:

Item No.: 25647-013
Height: 27"
Chain / Cord Length: 72"
Diameter: 26.75"
Est. Shipping Weight: 26.03 lbs
No. of Bulbs: 6
Bulb Wattage: 60 watts
Bulb Type: B10
Bulb Base: E12
Bulb Voltage: 120 volts