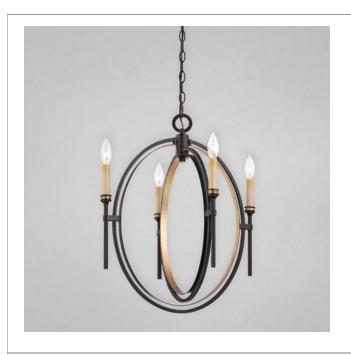

## INFINITY, 4-LIGHT CHANDELIER

## **Product Specifications**

Item No.: 25646-016
Height: 22.5"
Chain / Cord Length: 72"
Diameter: 18.5"
Est. Shipping Weight: 12.10 lbs
No. of Bulbs: 4
Bulb Wattage: 60 watts
Bulb Type: B10
Bulb Base: E12
Bulb Voltage: 120 volts

## **Options Available**

| ITEM CODE | FINISH                            | SHADE |
|-----------|-----------------------------------|-------|
| 25646-016 | oil rubbed<br>bronze/gold<br>leaf | n/a   |

## Colour / Shades Available

| FINISH                         | SHADE |
|--------------------------------|-------|
| oil rubbed<br>bronze/gold leaf | n/a   |

| Pro  | iect | Inforn | nation |
|------|------|--------|--------|
| 1 10 |      |        | iation |