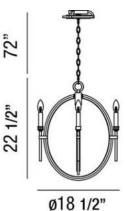

## **Product Specifications**

Item No.: 25646-016
Height: 22.5"
Chain / Cord Length: 72"
Diameter: 18.5"
Est. Shipping Weight: 12.10 lbs
No. of Bulbs: 4
Bulb Wattage: 60 watts
Bulb Type: B10
Bulb Base: E12
Bulb Voltage: 120 volts