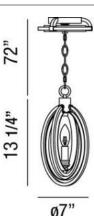

## **Product Specifications**

Collection: Illuminations
Item No.: 25645-019
Height: 13.25"
Chain / Cord Length: 72"
Diameter: 7"
Est. Shipping Weight: 7.33 lbs
No. of Bulbs: 1
Bulb Wattage: 60 watts
Bulb Type: Bulb Base: E12
Bulb Voltage: 120 volts