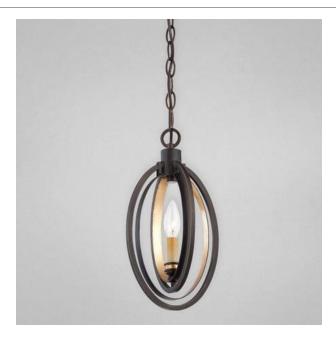

#### INFINITY, 1-LIGHT PENDANT

## **Product Specifications**

Collection: Illuminations
Item No.: 25645-019
Height: 13.25"
Chain / Cord Length: 72"
Diameter: 7"
Est. Shipping Weight: 7.33 lbs
No. of Bulbs: 1
Bulb Wattage: 60 watts
Bulb Type: Bulb Base: E12
Bulb Voltage: 120 volts

### **Options Available**

| ITEM CODE | FINISH                            | SHADE |
|-----------|-----------------------------------|-------|
| 25645-019 | oil rubbed<br>bronze/gold<br>leaf | n/a   |

#### Colour / Shades Available

| FINISH                         | SHADE |
|--------------------------------|-------|
| oil rubbed<br>bronze/gold leaf | n/a   |