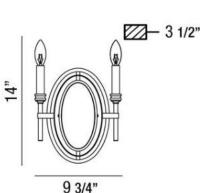

### **Product Specifications**

Item No.: 25644-012
Height: 14"
Extension: 3.5"
Width: 9.75"
Est. Shipping Weight: 4.62 lbs
No. of Bulbs: 2
Bulb Wattage: 60 watts
Bulb Type: B10 
Bulb Base: E12
Bulb Voltage: 120 volts