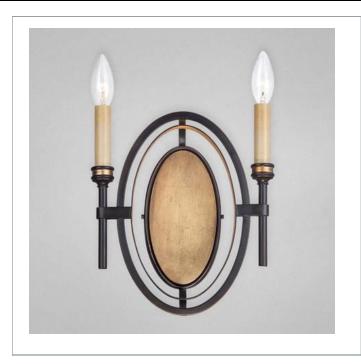

# INFINITY, 2-LIGHT WALL SCONCE

### **Product Specifications**

Item No.: 25644-012
Height: 14"
Extension: 3.5"
Width: 9.75"
Est. Shipping Weight: 4.62 lbs
No. of Bulbs: 2
Bulb Wattage: 60 watts
Bulb Type: B10 
Bulb Base: E12
Bulb Voltage: 120 volts

#### **Options Available**

| ITEM CODE | FINISH                            | SHADE |
|-----------|-----------------------------------|-------|
| 25644-012 | oil rubbed<br>bronze/gold<br>leaf | n/a   |

#### Colour / Shades Available

| FINISH                         | SHADE |
|--------------------------------|-------|
| oil rubbed<br>bronze/gold leaf | n/a   |