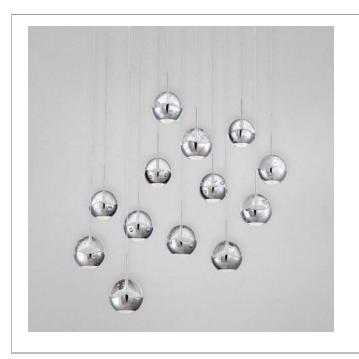

## ICE, 13-LIGHT **PENDANT**

### **Product Specifications**

Collection: Illuminations Item No.: 25667-011

Height: 6"

Chain / Cord Length: 72"

Diameter: 25.5"
pping Weight: 44.00 lbs
No. of Bulbs: 13 lnc. Est. Shipping Weight: Bulb Wattage: 5 watts

# **Options Available**

ITEM CODE **FINISH** SHADE 25667-011 chrome clear glass

SHADE

#### Colour / Shades Available

**FINISH** 

chrome clear glass