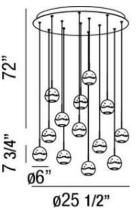

### **Product Specifications**

Collection: Illuminations Item No.: 25667-011

Height: 6"

Chain / Cord Length: 72"

Diameter: 25.5"
pping Weight: 44.00 lbs
No. of Bulbs: 13 lnc. Est. Shipping Weight: Bulb Wattage: 5 watts