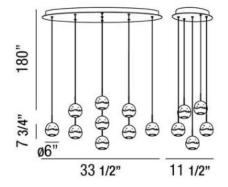

## **Product Specifications**

Collection: Illuminations Item No.: 25666-014

Height: 6" 180"

Chain / Cord Length: Width:

11.5"

Length: 33.5"
Est. Shipping Weight: 28.60 lbs No. of Bulbs: 9 Inc. Bulb Wattage: 5 watts