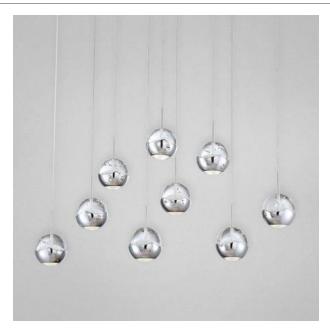

## **ICE**, 9-LIGHT PENDANT

## **Product Specifications**

Collection: Illuminations Item No.: 25666-014

Height: 6" 180"

Chain / Cord Length: Width:

11.5"

Length: 33.5"
Est. Shipping Weight: 28.60 lbs No. of Bulbs: 9 Inc. Bulb Wattage: 5 watts