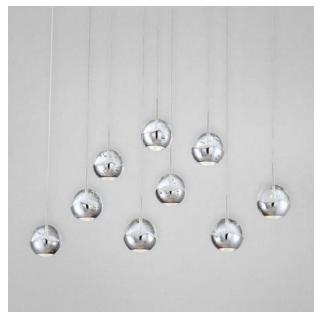

## **ICE**, 9-LIGHT PENDANT

## **Product Specifications**

Collection: Illuminations Item No.: 25666-014

Height: 6" 180"

Chain / Cord Length: Width:

11.5"

Length: 33.5"
Est. Shipping Weight: 28.60 lbs No. of Bulbs: 9 Inc. Bulb Wattage: 5 watts