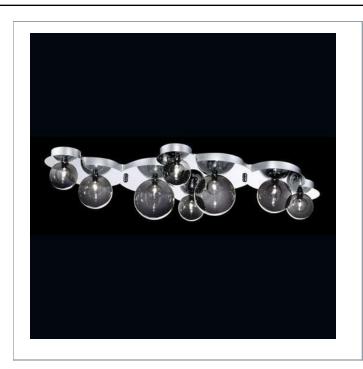

33 West Beaver Creek Road Richmond Hill Ontario Canada L4B 1L8

**8** 800.660.5391

<u>=</u>, 800.660.5390

⁴ info@eurofase.com

www.eurofase.com

Exterior smoke and interior clear blown glasses with polished chrome accent

## GRAPPA, 8-LIGHT FLUSHMOUNT/WALL SCONCE

## **Options Available**

ITEM CODE FINISH SHADE
26355-016 chrome smoke/clear glass

## Colour / Shades Available

FINISH SHADE chrome smoke/clear glass

| Project Information |                      |       |  |       |  |
|---------------------|----------------------|-------|--|-------|--|
| Job Name:           | Canadalite.com       | Date: |  | Type: |  |
| Comments:           | Tel: 1(888) 887-7038 |       |  |       |  |