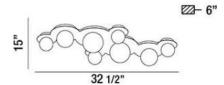

## **Product Specifications**

Collection: Illuminations Item No.: 26355-016 Height: 6"

Width: 15" Length: 32.5" Est. Shipping Weight: 12.23 lbs No. of Bulbs: 8 Inc. Bulb Wattage: 20 watts Bulb Type: BI PIN Bulb Base: G4 Bulb Voltage: 12 volts