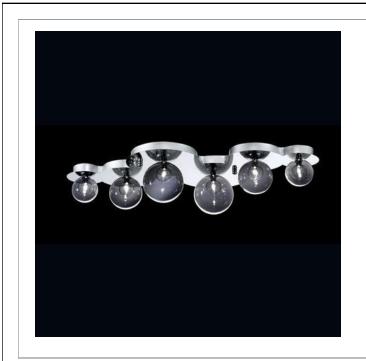

- 33 West Beaver Creek Road Richmond Hill Ontario Canada L4B 1L8
- 800.660.5391

- www.eurofase.com

Exterior smoke and interior clear blown glasses with polished chrome accent

## GRAPPA , 6-LIGHT FLUSHMOUNT/WALL SCONCE

## **Product Specifications**

| Collection:           | Illuminations |
|-----------------------|---------------|
| Item No.:             | 26354-019     |
| Height:               | 6"            |
| Width:                | 14"           |
| Length:               | 30.25"        |
| Est. Shipping Weight: | 11.00 lbs     |
| No. of Bulbs:         | 6 lnc.        |
| Bulb Wattage:         | 20 watts      |
| Bulb Type:            | BI PIN        |
| Bulb Base:            | G4            |
| Bulb Voltage:         | 12 volts      |
| Bulb Voltage:         | 12 volts      |