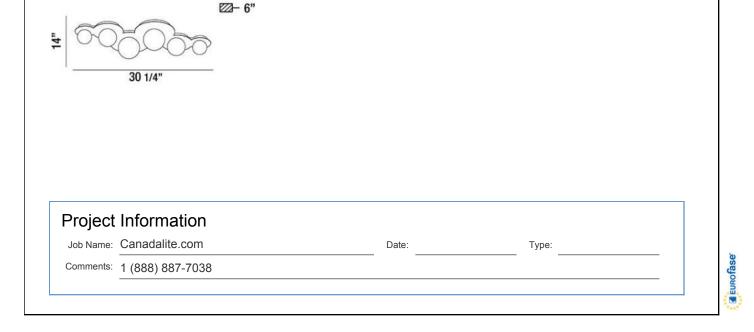

## **Product Specifications**

| Collection:           | Illuminations |
|-----------------------|---------------|
| Item No.:             | 26354-019     |
| Height:               | 6"            |
| Width:                | 14"           |
| Length:               | 30.25"        |
| Est. Shipping Weight: | 11.00 lbs     |
| No. of Bulbs:         | 6 lnc.        |
| Bulb Wattage:         | 20 watts      |
| Bulb Type:            | BI PIN        |
| Bulb Base:            | G4            |
| Bulb Voltage:         | 12 volts      |
| Bulb Voltage:         | 12 volts      |