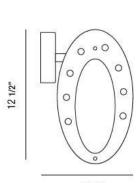

## **Product Specifications**

| Collection:<br>Item No.:<br>Height:<br>Width:<br>Length:<br>Est. Shipping Weight:<br>No. of Bulbs:<br>Bulb Wattage:<br>Bulb Wattage:<br>Bulb Type:<br>Bulb Base:<br>Bulb Voltage: | Illuminations<br>22967-015<br>12.5"<br>8.5"<br>12.5"<br>3.77 lbs<br>8 lnc.<br>1 watts<br>LED ***<br>LED<br>120 volts |
|-----------------------------------------------------------------------------------------------------------------------------------------------------------------------------------|----------------------------------------------------------------------------------------------------------------------|
| Bulb Voltage:                                                                                                                                                                     | 120 volts                                                                                                            |
|                                                                                                                                                                                   |                                                                                                                      |

#### Colour / Shades Available

**FINISH** chrome

8 1/2"