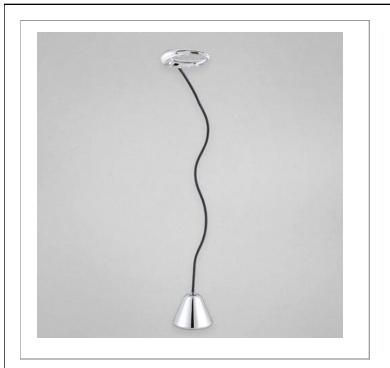

78 1/2"

Ø11 3/4"

- 33 West Beaver Creek Road Richmond Hill Ontario Canada L4B 1L8
- 800.660.5391
- <u>=</u> 800.660.5390
- www.eurofase.com

## **Product Specifications**

| Collection:           | Illuminations |
|-----------------------|---------------|
| Item No.:             | 22964-014     |
| Height:               | 78.5"         |
| Diameter:             | 11.75"        |
| Est. Shipping Weight: | 45.14 lbs     |
| No. of Bulbs:         | 8 Inc.        |
| Bulb Wattage:         | 1 watts       |
| Bulb Type:            | LED CLED      |
| Bulb Base:            | LED           |
| Bulb Voltage:         | 120 volts     |
|                       |               |