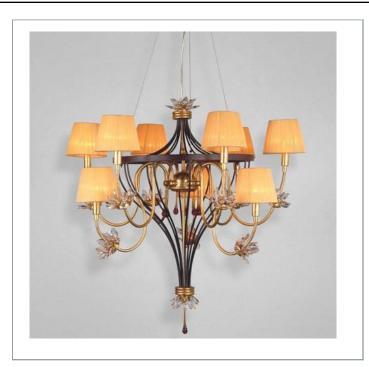

33 West Beaver Creek Road Richmond Hill Ontario Canada L4B 1L8

**8** 800.660.5391

<u>=</u> 800.660.5390

↑ info@eurofase.com

www.eurofase.com

A heady mixture of smoothing colours combine suggestively in this satiating family. Amber shades are paired with crimson droplet accents, and a chestnut framework. Intricately detailed floral pieces are the perfect complementary accent.

# FESTINA, 9-LIGHT CHANDELIER

## **Options Available**

| ITEM CODE | FINISH          | SHADE |
|-----------|-----------------|-------|
| 17502-016 | gold leaf/ebony | amber |

#### FINISH

gold leaf/ebony

SHADE amber

| Project Information                             |       |       |  |
|-------------------------------------------------|-------|-------|--|
| Job Name: Canadalite.com                        | Date: | Туре: |  |
| Comments: 1 (888) 887-7038, info@canadalite.com |       |       |  |