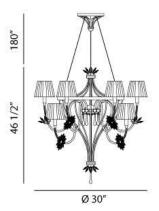

### **Product Specifications**

Item No.: Height: 17502-016 46.5" Chain / Cord Length: 180" Diameter: 30" Est. Shipping Weight: 39.16 lbs No. of Bulbs: 9 Bulb Wattage: Bulb Type: 60 watts B10 < Bulb Base: E12 Bulb Voltage: 120 volts