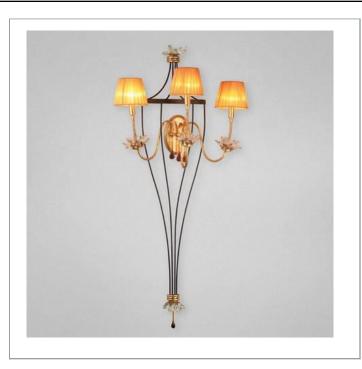

# FESTINA, 3-LIGHT WALL SCONCE

33 West Beaver Creek Road Richmond Hill Ontario Canada L4B 1L8

**8** 800.660.5391

= 800.660.5390

↑ info@eurofase.com

www.eurofase.com

A heady mixture of smoothing colours combine suggestively in this satiating family. Amber shades are paired with crimson droplet accents, and a chestnut framework. Intricately detailed floral pieces are the perfect complementary accent.

### **Options Available**

ITEM CODE FINISH SHADE
17501-019 gold leaf/ebony amber

#### **FINISH**

gold leaf/ebony

SHADE

amber