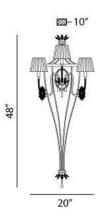

#### **Product Specifications**

Item No.: 17501-019

Height: 48"
Extension: 10"
Length: 20"

Est. Shipping Weight: 14.96 lbs No. of Bulbs: 3

Bulb Wattage: 60 watts
Bulb Type: B10 €
Bulb Base: E12
Bulb Voltage: 120 volts