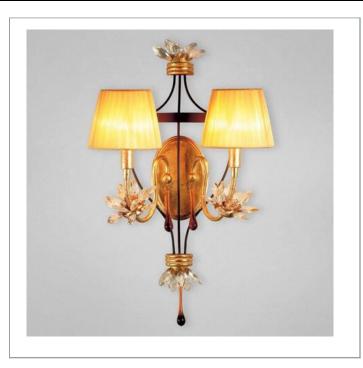

33 West Beaver Creek Road Richmond Hill Ontario Canada L4B 1L8

**8** 800.660.5391

= 800.660.5390

⁴ info@eurofase.com

www.eurofase.com

A heady mixture of smoothing colours combine suggestively in this satiating family. Amber shades are paired with crimson droplet accents, and a chestnut framework. Intricately detailed floral pieces are the perfect complementary accent.

# FESTINA, 2-LIGHT WALL SCONCE

### **Options Available**

| ITEM CODE | FINISH          | SHADE |
|-----------|-----------------|-------|
| 17500-012 | gold leaf/ebony | amber |

#### **FINISH**

gold leaf/ebony

SHADE

amber