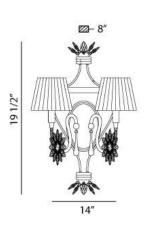

#### **Product Specifications**

Item No.: 17500-012
Height: 19.5"
Extension: 8"
Length: 14"
Est. Shipping Weight: 7.48 lbs
No. of Bulbs: 2
Bulb Wattage: 60 watts
Bulb Type: B10

Bulb Base: E12 Bulb Voltage: 120 volts