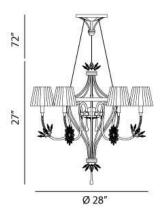

## **Product Specifications**

Item No.: 17499-019 Height: 27"

Chain / Cord Length: 72"
Diameter: 28"
Est. Shipping Weight: 29.70 lbs

No. of Bulbs: 6
Bulb Wattage: 60 watts
Bulb Type: B10

Bulb Base: E12 Bulb Voltage: 120 volts