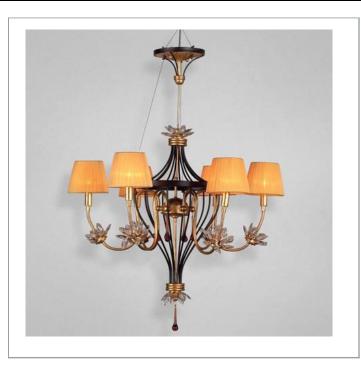

33 West Beaver Creek Road Richmond Hill Ontario Canada L4B 1L8

**8** 800.660.5391

<u>=</u>, 800.660.5390

⁴ info@eurofase.com

www.eurofase.com

A heady mixture of smoothing colours combine suggestively in this satiating family. Amber shades are paired with crimson droplet accents,and a chestnut framework. Intricately detailed floral pieces are the perfect complementary accent.

# FESTINA, 6-LIGHT CHANDELIER

# **Options Available**

| ITEM CODE | FINISH          | SHADE |
|-----------|-----------------|-------|
| 17499-019 | gold leaf/ebony | amber |

#### **FINISH**

gold leaf/ebony

SHADE

amber

| Project Information |                                       |       |  |       |  |
|---------------------|---------------------------------------|-------|--|-------|--|
| Job Name:           | Canadalite.com                        | Date: |  | Type: |  |
| Comments:           | 1 (888) 887-7038, info@canadalite.com |       |  |       |  |