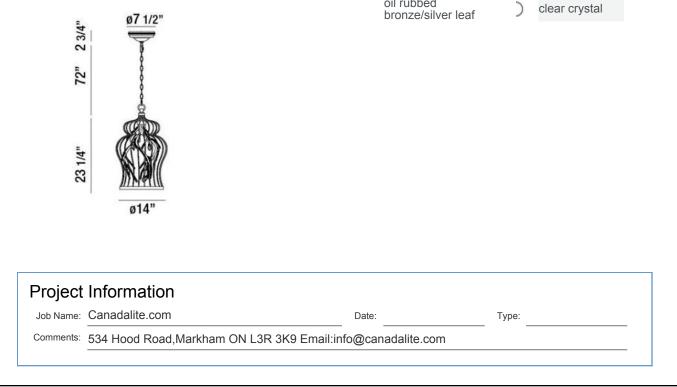

# **Product Specifications**

| Collection:           | Illuminations |
|-----------------------|---------------|
| Item No.:             | 26367-019     |
| Height:               | 23.25"        |
| Chain / Cord Length:  | 72"           |
| Diameter:             | 14"           |
| Est. Shipping Weight: | 16.50 lbs     |
| No. of Bulbs:         | 6 Inc.        |
| Bulb Wattage:         | 20 watts      |
| Bulb Type:            | BI PIN        |
| Bulb Base:            | G4            |
| Bulb Voltage:         | 12 volts      |

## **Options Available**

| ITEM CODE | FIN                    |
|-----------|------------------------|
| 26367-019 | oil ru<br>bron<br>leaf |

FINISH SHADE oil rubbed oronze/silver

clear crystal

Eurofase

## Colour / Shades Available

FINISH

oil rubbed

SHADE