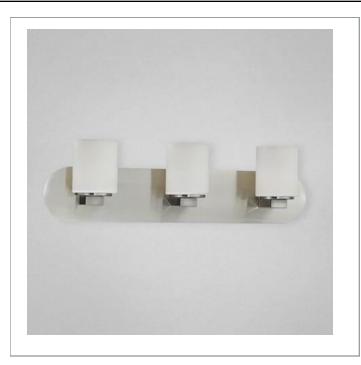

33 West Beaver Creek Road Richmond Hill Ontario Canada L4B 1L8

**8** 800.660.5391

<u>=</u>, 800.660.5390

→ info@eurofase.com

mww.eurofase.com

Smooth cylindrical shades mimic vintage candles in this peerless series. A horizontal matte backbar has a secure presence that complements the stylish posturing of the substantial opaque glass. The archaic ambiance of the Evry collection is a perfect balance to any setting.

## EVRY, 3-LIGHT BATHBAR

#### **Product Specifications**

Collection: Illuminations Item No.: 19422-039 Height: 5.25" Extension: 25" Length: Est. Shipping Weight: 7.65 lbs No. of Bulbs: 3 Inc. Bulb Wattage: 60 watts Bulb Type: G9 🗊 Bulb Base: G9 Bulb Voltage: 120 volts