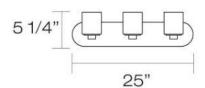

#### **Product Specifications**

Collection: Illuminations Item No.: 19422-039 Height: 5.25" Extension: 25" Length: Est. Shipping Weight: 7.65 lbs No. of Bulbs: 3 Inc. Bulb Wattage: 60 watts Bulb Type: G9 🗊 Bulb Base: G9 Bulb Voltage: 120 volts