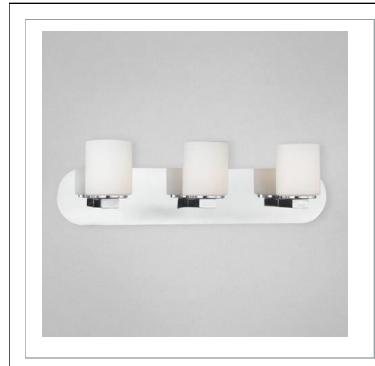

## EVRY , 3-LIGHT BATHBAR

## **Product Specifications**

| Collection:           | Illuminations |
|-----------------------|---------------|
| Item No.:             | 19422-015     |
| Height:               | 5.25"         |
| Extension:            | 7"            |
| Length:               | 25"           |
| Est. Shipping Weight: | 7.65 lbs      |
| No. of Bulbs:         | 3 Inc.        |
| Bulb Wattage:         | 60 watts      |
| Bulb Type:            | G9 💷 🗁        |
| Bulb Base:            | G9            |
| Bulb Voltage:         | 120 volts     |
|                       |               |