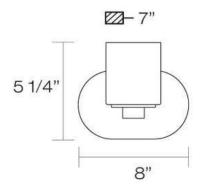

#### **Product Specifications**

Collection: Illuminations Item No.: 19421-018 Height: 5.25" Extension: Length: 8" Est. Shipping Weight: 2.40 lbs No. of Bulbs: 1 Inc. Bulb Wattage: 60 watts Bulb Type: G9 💷 Bulb Base: G9 Bulb Voltage: 120 volts