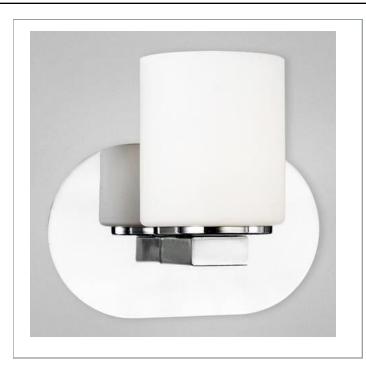

33 West Beaver Creek Road Richmond Hill Ontario Canada L4B 1L8

**8** 800.660.5391

<u>=</u>, 800.660.5390

→ info@eurofase.com

mww.eurofase.com

Smooth cylindrical shades mimic vintage candles in this peerless series. A horizontal matte backbar has a secure presence that complements the stylish posturing of the substantial opaque glass. The archaic ambiance of the Evry collection is a perfect balance to any setting.

## EVRY, 1-LIGHT WALL SCONCE

### **Options Available**

| ITEM CODE | FINISH               | SHADE      |
|-----------|----------------------|------------|
| 19421-032 | satin nickel         | opal white |
| 19421-025 | oil rubbed<br>bronze | opal white |
| 19421-018 | chrome               | opal white |