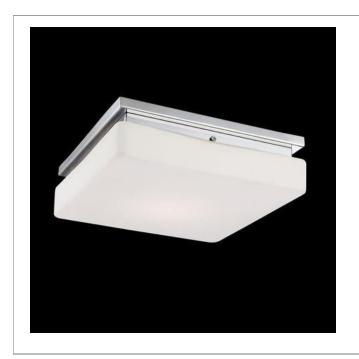

- 33 West Beaver Creek Road Richmond Hill Ontario Canada L4B 1L8
- 800.660.5391

- www.eurofase.com

LED flushmount with blown opal glass diffuser and decorative base

# ELLSWORTH , 1-LIGHT LED FLUSHMOUNT

#### **Product Specifications**

| Collection:           | Illuminations           |        |
|-----------------------|-------------------------|--------|
| Item No.:             | 26632-032               |        |
| Height:               | 4"                      |        |
| Width:                | 11.5"                   |        |
| Length:               | 11.5"                   |        |
| Est. Shipping Weight: | 7.26 lbs                |        |
| No. of Bulbs:         | 1 Inc.                  |        |
| Bulb Wattage:         | 12 watts                |        |
| Bulb Type:            | LED 2700K 1000lm<br>DIM | - CLED |
| Bulb Base:            | 1x12W LED               |        |
| Bulb Voltage:         | 120 volts               |        |
|                       |                         |        |