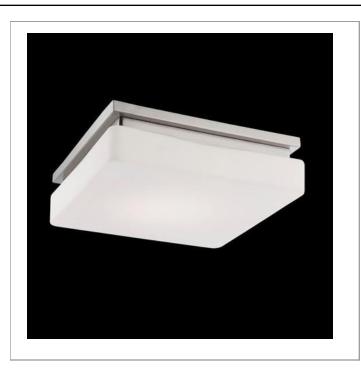

33 West Beaver Creek Road Richmond Hill Ontario Canada L4B 1L8

**8** 800.660.5391

<u>=</u> 800.660.5390

↑ info@eurofase.com

www.eurofase.com

LED flushmount with blown opal glass diffuser and decorative base

## ELLSWORTH, 1-LIGHT LED FLUSHMOUNT

## **Product Specifications**

Collection: Illuminations Item No.: 26632-025 Height: 4" Width: 11.5"

Length: 11.5"
Est. Shipping Weight: 7.26 lbs
No. of Bulbs: 1 Inc.

Bulb Wattage: 12 watts

Bulb Type: LED 2700K 1000lm R