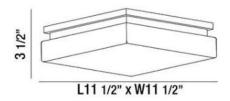

## **Product Specifications**

Collection: Illuminations Item No.: 26632-025 Height: 4" Width: 11.5"

Length: 11.5"
Est. Shipping Weight: 7.26 lbs
No. of Bulbs: 1 Inc.

Bulb Wattage: 12 watts

Bulb Type: LED 2700K 1000lm R