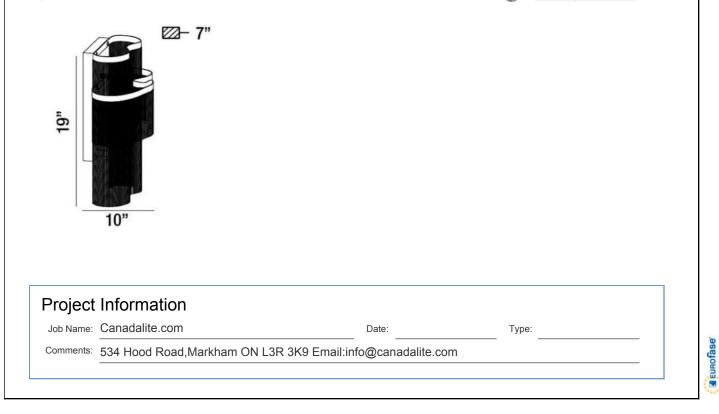

## **Product Specifications**

| Collection:           | Illuminations |
|-----------------------|---------------|
| Item No.:             | 26610-016     |
| Height:               | 18.5"         |
| Extension:            | 7"            |
| Width:                | 10"           |
| Est. Shipping Weight: | 5.61 lbs      |
| No. of Bulbs:         | 2 lnc.        |
| Bulb Wattage:         | 60 watts      |
| Bulb Type:            | G9            |
| Bulb Base:            | G9            |
| Bulb Base:            | G9            |
| Bulb Voltage:         | 120 volts     |
|                       | 120 10110     |