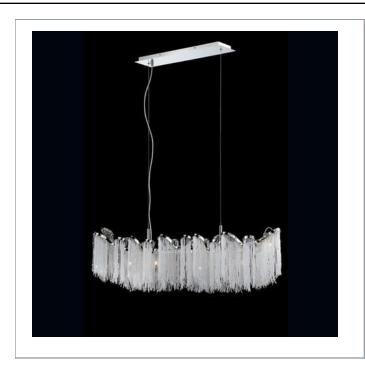

- 33 West Beaver Creek Road Richmond Hill Ontario Canada L4B 1L8
- 800.660.5391

- www.eurofase.com

Hand crafted polished nickel frame with flowing beads of crystal

## ELLENA , 7-LIGHT LINEAR CHANDELIER

## **Product Specifications**

Collection: Illuminations Item No.: 26609-010 Height: 12" Chain / Cord Length: 120" Width: 10" Length: 47.25" Est. Shipping Weight: 27.28 lbs No. of Bulbs: 7 Inc. Bulb Wattage: 60 watts Bulb Type: G9 💷 Bulb Base: G9 Bulb Voltage: 120 volts

## Colour / Shades Available

FINISH nickel Clear crystal

Eurofase