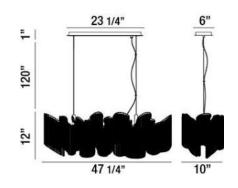

## **Product Specifications**

Collection: Illuminations Item No.: 26609-010 Height: 12" Chain / Cord Length: 120" Width: 10" Length: 47.25" Est. Shipping Weight: 27.28 lbs No. of Bulbs: 7 Inc. Bulb Wattage: 60 watts Bulb Type: G9 💷 Bulb Base: G9 Bulb Voltage: 120 volts