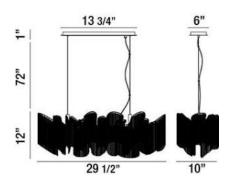

## **Product Specifications**

Collection: Illuminations Item No.: 26608-013

Height: 12"

Chain / Cord Length: 72"

Width: 10" Length: 29.5"

Est. Shipping Weight: 23.54 lbs
No. of Bulbs: 5 Inc.

Bulb Wattage: 60 watts Bulb Type: G9 50 Bulb Base: G9

Bulb Voltage: 120 volts