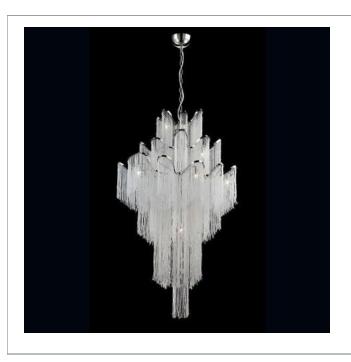

# **ELLENA**, 16-LIGHT CHANDELIER

### **Product Specifications**

Collection: Illuminations Item No.: 26607-016 Height: 55.25" Chain / Cord Length: 72" 31.5" Diameter: Est. Shipping Weight: 83.60 lbs No. of Bulbs: 16 Inc. Bulb Wattage: 40 watts Bulb Type: G9 💷 Bulb Base: G9 Bulb Voltage: 120 volts

33 West Beaver Creek Road Richmond Hill Ontario Canada L4B 1L8

**8** 800.660.5391

<u>=</u>, 800.660.5390

⁴ info@eurofase.com

www.eurofase.com

Hand crafted polished nickel frame with flowing beads of crystal