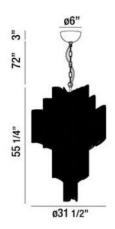

### **Product Specifications**

Collection: Illuminations Item No.: 26607-016 Height: 55.25" Chain / Cord Length: 72" 31.5" Diameter: Est. Shipping Weight: 83.60 lbs No. of Bulbs: 16 Inc. Bulb Wattage: 40 watts Bulb Type: G9 💷 Bulb Base: G9 Bulb Voltage: 120 volts