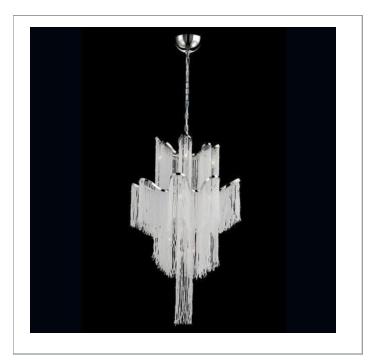

- 33 West Beaver Creek Road Richmond Hill Ontario Canada L4B 1L8
- 800.660.5391

- www.eurofase.com

Hand crafted polished nickel frame with flowing beads of crystal

## ELLENA , 12-LIGHT CHANDELIER

## **Product Specifications**

Collection: Illuminations Item No.: 26606-019 Height: 35.5" Chain / Cord Length: 72" 23.5" Diameter: Est. Shipping Weight: 39.16 lbs No. of Bulbs: 12 Inc. Bulb Wattage: 60 watts Bulb Type: G9 🖅 Bulb Base: G9 Bulb Voltage: 120 volts

## **Options Available**

ITEM CODEFINISH26606-019nickel

SHADE clear crystal

## Colour / Shades Available

FINISH nickel SHADE clear crystal