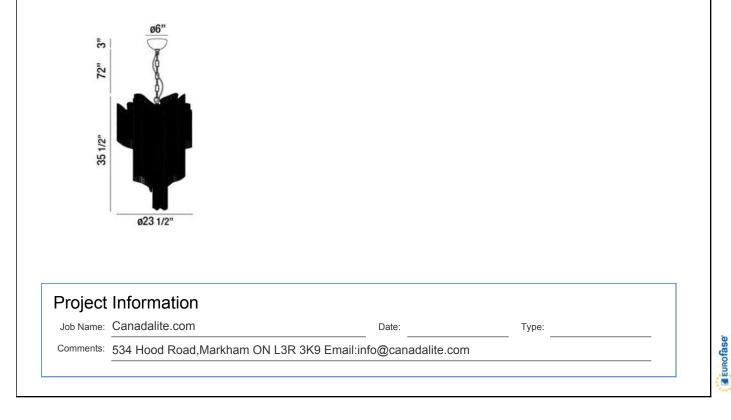

## **Product Specifications**

Collection: Illuminations Item No.: 26606-019 Height: 35.5" Chain / Cord Length: 72" 23.5" Diameter: Est. Shipping Weight: 39.16 lbs No. of Bulbs: 12 Inc. Bulb Wattage: 60 watts Bulb Type: G9 🖅 Bulb Base: G9 Bulb Voltage: 120 volts