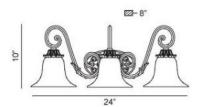

## **Product Specifications**

Item No.: 16652-019

Height: 10" Extension: 8" Length: 24"

Est. Shipping Weight: 13.27 lbs
No. of Bulbs: 3

Bulb Wattage: 60 watts
Bulb Type: A19 ←
Bulb Base: E26
Bulb Voltage: 120 volts