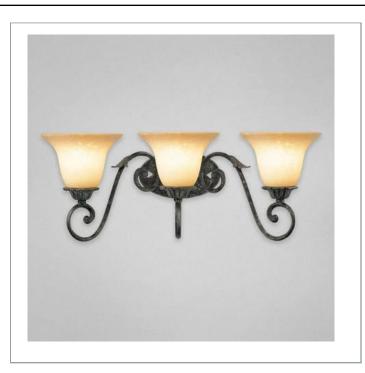

33 West Beaver Creek Road Richmond Hill Ontario Canada L4B 1L8

**8** 800.660.5391

= 800.660.5390

↑ info@eurofase.com

www.eurofase.com

Thick baroque iron cast designs swirl gracefully with filigreed leaflets accenting each arm. Soft amber glass shades with intricate streaks of caramel tinting complement the brisk Arcadian feeling of this collection

# ELDERON, 3-LIGHT BATHBAR

## **Options Available**

**ITEM CODE** FINISH SHADE antique bronze indian scavo

### **FINISH**

### SHADE

antique bronze

) indian scavo