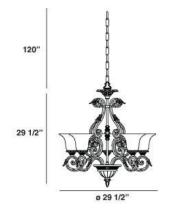

# **Product Specifications**

| Item No.:             | 16563-018 |
|-----------------------|-----------|
| Height:               | 29.5"     |
| Chain / Cord Length:  | 120"      |
| Diameter:             | 29.5"     |
| Est. Shipping Weight: | 37.05 lbs |
| No. of Bulbs:         | 5         |
| Bulb Wattage:         | 60 watts  |
| Bulb Type:            | A19 <     |
| Bulb Base:            | E26       |
| Bulb Voltage:         | 120 volts |