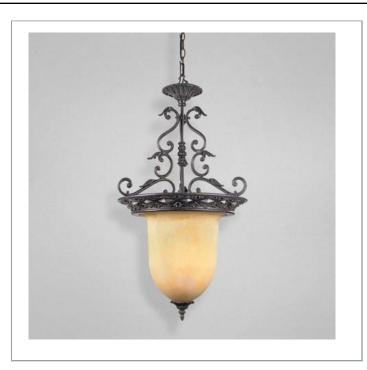

33 West Beaver Creek Road Richmond Hill Ontario Canada L4B 1L8

**8** 800.660.5391

<u>=</u> 800.660.5390

⁴ info@eurofase.com

www.eurofase.com

Thick baroque iron cast designs swirl gracefully with filigreed leaflets accenting each arm. Soft amber glass shades with intricate streaks of caramel tinting complement the brisk Arcadian feeling of this collection.

#### ELDERON, 3-LIGHT PENDANT

#### **Product Specifications**

Item No.: 16562-011 Height: 38" Chain / Cord Length: 120" Diameter: 20.5" Est. Shipping Weight: 31.72 lbs No. of Bulbs: 3 Bulb Wattage: 60 watts Bulb Type: A19 🗢 Bulb Base: E26 Bulb Voltage: 120 volts