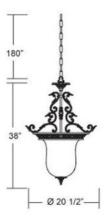

#### **Product Specifications**

Item No.: 16562-011 Height: 38" Chain / Cord Length: 120" Diameter: 20.5" Est. Shipping Weight: 31.72 lbs No. of Bulbs: 3 Bulb Wattage: 60 watts Bulb Type: A19 🗢 Bulb Base: E26 Bulb Voltage: 120 volts