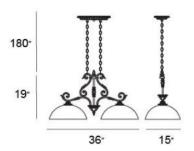

### **Product Specifications**

Item No.: 16561-014

Height: 19" Chain / Cord Length: 180" Width: 15"

Length: 36"

Est. Shipping Weight: 23.76 lbs

No. of Bulbs: 2
Bulb Wattage: 60 watts
Bulb Type: A19 ←
Bulb Base: E26
Bulb Voltage: 120 volts