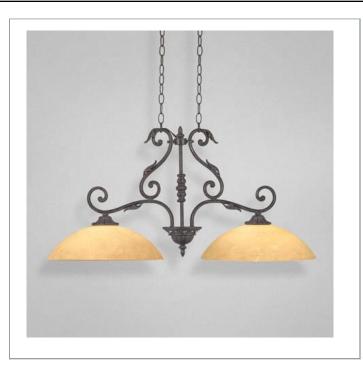

33 West Beaver Creek Road Richmond Hill Ontario Canada L4B 1L8

**8** 800.660.5391

= 800.660.5390

↑ info@eurofase.com

www.eurofase.com

Thick baroque iron cast designs swirl gracefully with filigreed leaflets accenting each arm. Soft amber glass shades with intricate streaks of caramel tinting complement the brisk Arcadian feeling of this collection.

# ELDERON, 2-LIGHT ISLAND PENDANT

### **Product Specifications**

Item No.: 16561-014

Height: 19" Chain / Cord Length: 180" Width: 15"

Length: 36"

Est. Shipping Weight: 23.76 lbs

No. of Bulbs: 2
Bulb Wattage: 60 watts
Bulb Type: A19 ←
Bulb Base: E26
Bulb Voltage: 120 volts